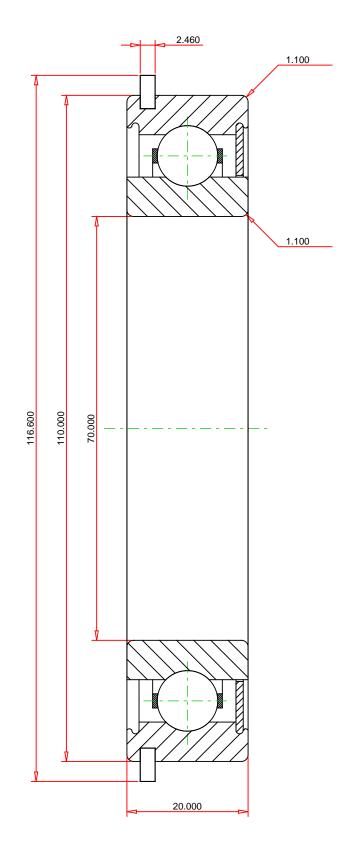

## <u>Specifications</u> | <u>Dimensions</u> | <u>Basic Load Ratings</u> | <u>Factors</u>

| Spe | Specifications – |                           |  |  |  |
|-----|------------------|---------------------------|--|--|--|
|     | Clearance        | C3                        |  |  |  |
|     | Bore Size d      | 70.000 mm                 |  |  |  |
|     | Features         | One Shield With Snap Ring |  |  |  |
|     | Bearing Type     | Standard DGBB             |  |  |  |
|     | Weight           | 0.57 Kg                   |  |  |  |
|     | Bearing Type     | Standard DGBB             |  |  |  |

| Dim | ensions             |            | - |
|-----|---------------------|------------|---|
|     | Outside Diameter D  | 110.000 mm |   |
| (i  | utside Ring Width B | 20.000 mm  |   |

| Radius Rs min             | 1.100 mm   |
|---------------------------|------------|
| Snap Ring Diameter D2 max | 116.600 mm |
| Snap Ring Width f max     | 2.460 mm   |